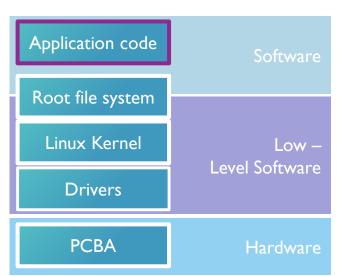

#### FLEXIBLE SOFTWARE STACK

Use our API to integrate your own dedicated application software and seamless integrate into your legacy environment.

Application code

Root file system

Linux Kernel

Low –

Level Software