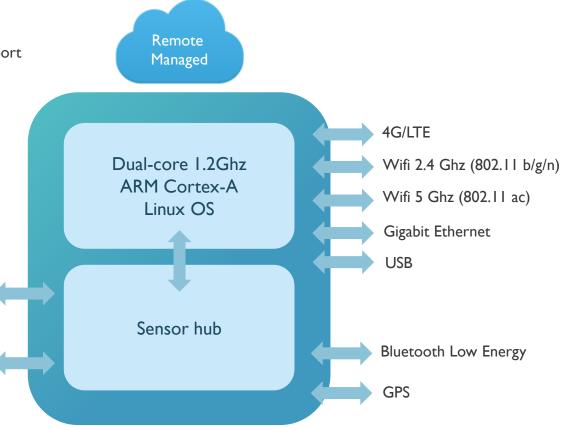

# mec

imec IoT platform
SMART REMOTE ENVIROMENTAL MONITORING

#### **OVERVIEW**

- Smartphone-sized with USB-C power
- Wifi dual bands (11 b/g/n and 11AC) with MIMO support
- LTE Cat 4
- SW SDK for customized applications development
- Environment sensing
- Edge computing and event alarm
- Local data recording and information to Cloud
- Software Defined WAN (SDN) and remote management by the Cloud