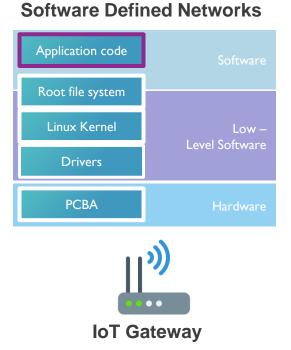

#### FLEXIBLE SOFTWARE STACK

Use our API to integrate your own dedicated application software and seamless integrate into your legacy environment.

Application code

Root file system

Linux Kernel

Low –

Level Software

**Drivers** 

PCBA Hardwa

Existing cloud infrastructure Communicates with existing devices