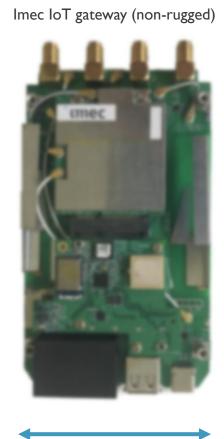

#### **DIMENSIONS**

Length: 132,5 mm

• Width: 73,4 mm

Height: 17 mm

132,5 mm

#### **FULL CUSTOM BOARD DESIGN**

Plastic and Ruggedized encasings available

IPhone X (2017)

143,6 mm