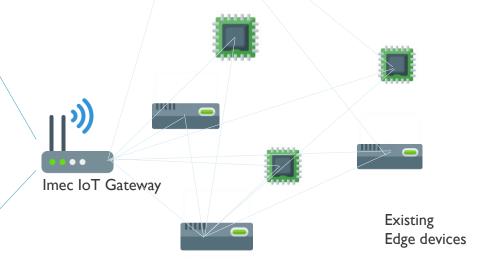

**Drivers** 

PCBA Hardwa

Existing cloud infrastructure Communicates with existing devices