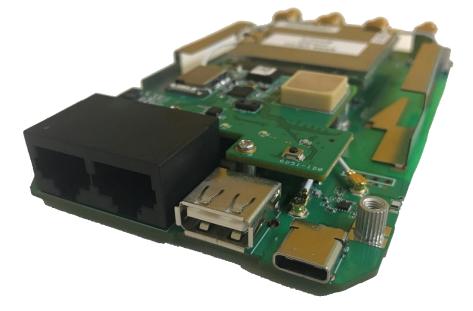

#### **IMEC EDGE GATEWAY**

#### **OVERVIEW**

- Smartphone-sized with USB-C power
- Wifi dual bands (11 b/g/n and 11AC) with MIMO support
- LTE Cat 4
- SW SDK for customized applications development
- Environment sensing
- Edge computing and event alarm
- Local data recording and information to Cloud
- Software Defined WAN (SDN) and remote management by the Cloud