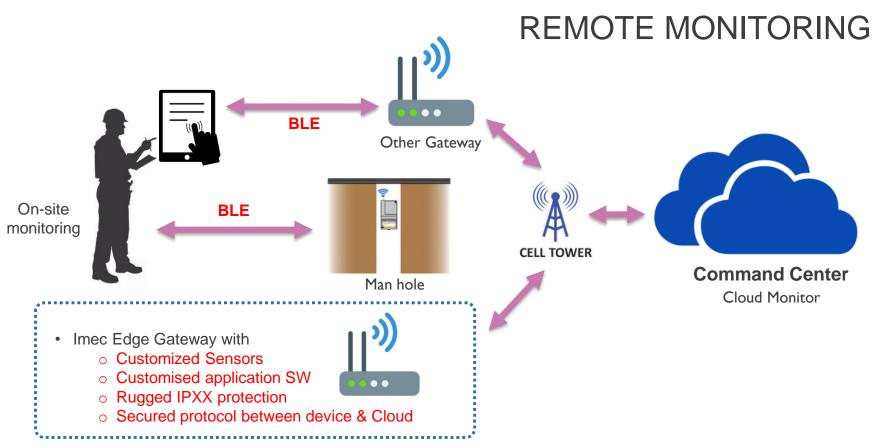

# mec

imec IoT platform
SMART REMOTE ENVIROMENTAL MONITORING

### SMART ENVIRONMENTAL MONITORING