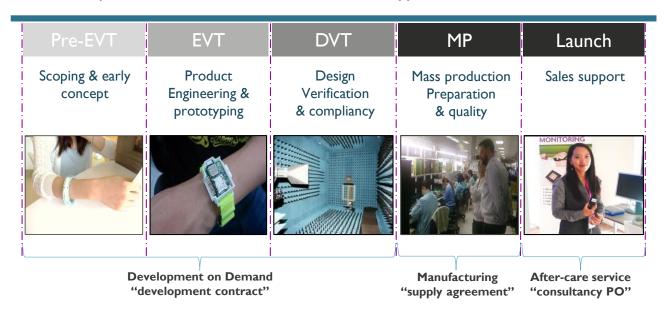

#### NPI PROJECT APPROACH

#### **CLEARLY DEFINED MILESTONES**

- A typical NPI project phased approach is used. There are 3 common contract types appropriate to each phase respectively (development contract, supply agreement contract, consultancy contract).
- Performance and specification based commitments are typical.